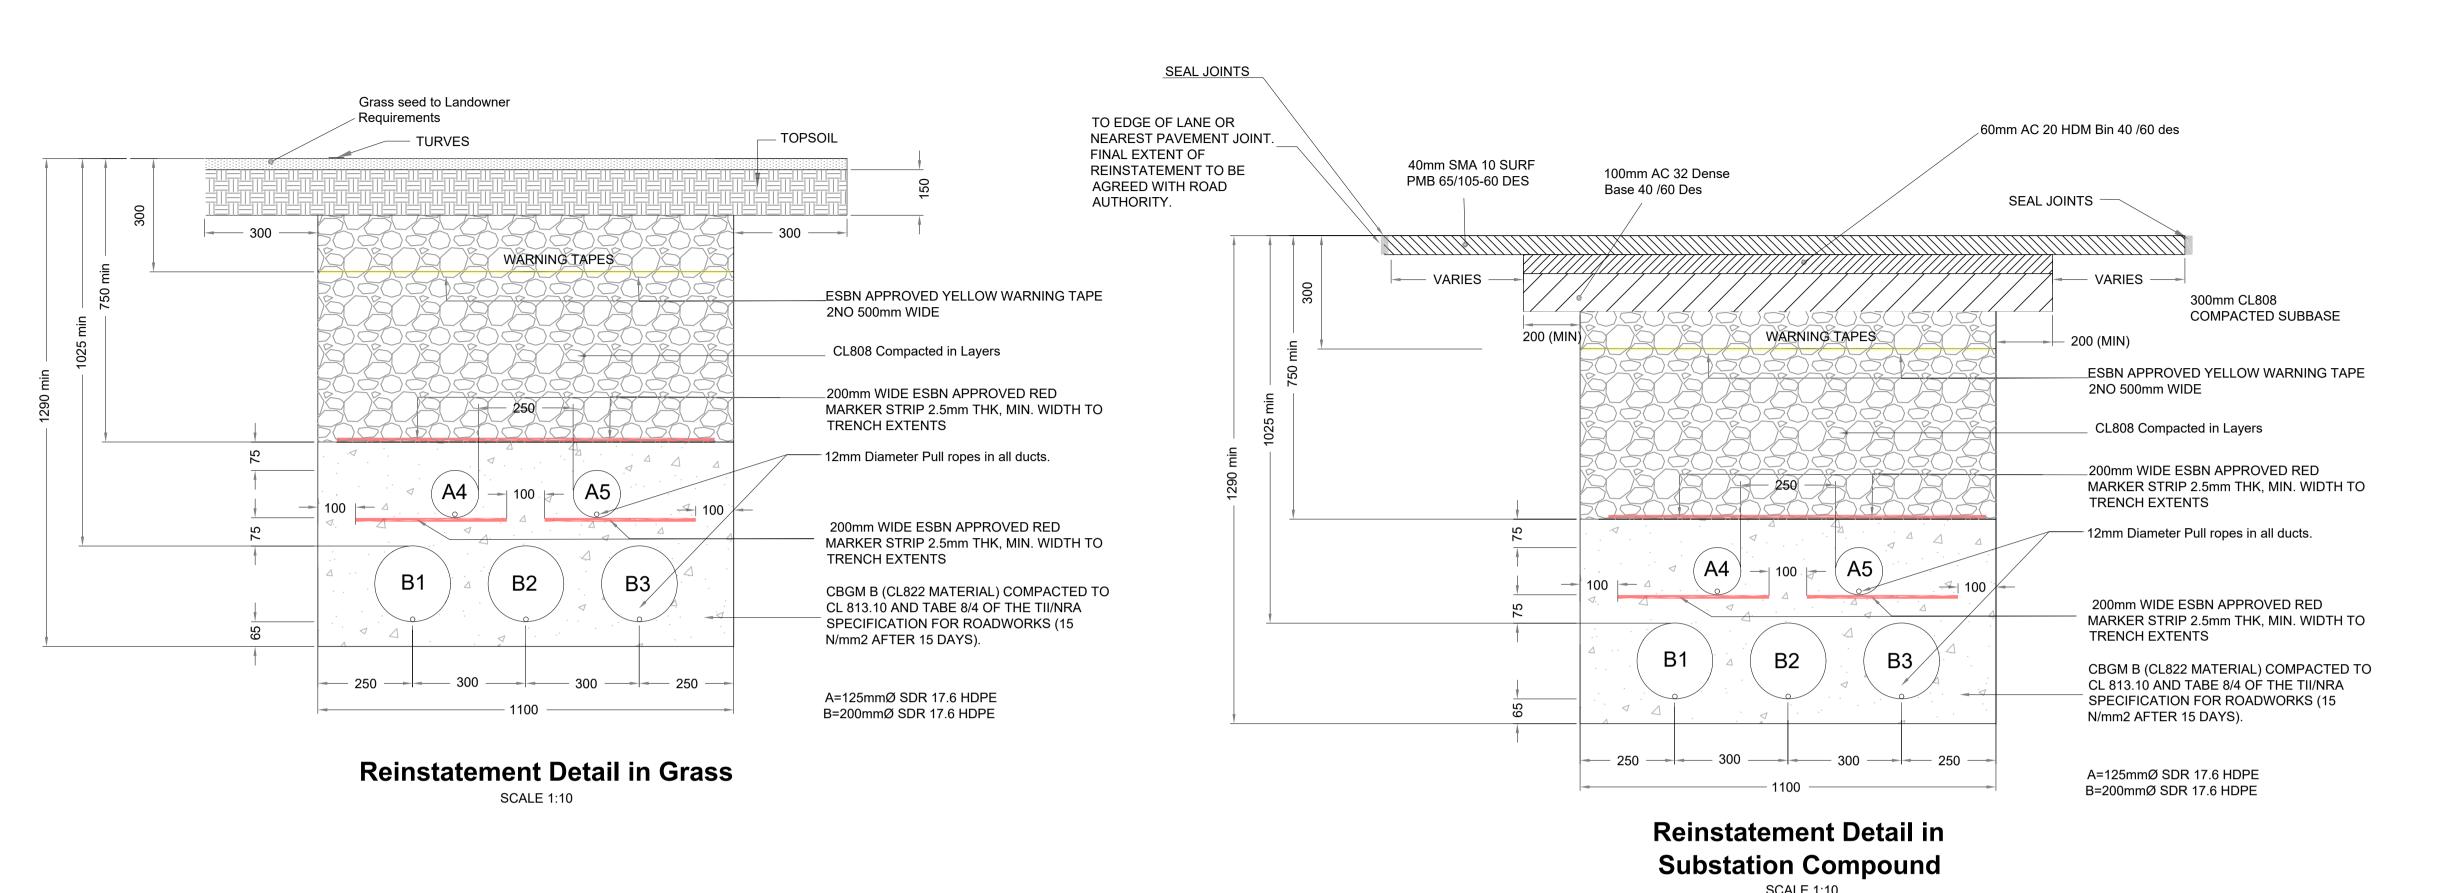

Reinstatement Detail in Public Road
SCALE 1:10

Reinstatement Detail in Access Road

NT GMN BY APP P01 26.11.2020 ISSUED FOR INFORMATION REV DATE DESCRIPTION ECHELON/POLLAHONEY 110KV SUBSTATION TYPICAL TRENCH & REINSTATEMENT DETAILS - SHEET 1 OF 2 H&MV ENGINEERING Malachy Walsh and Partners Engineering and Environmental Consultants The Elm Suite, Loughmore O Raheen Bus Limerick, V94 R578 Loughmore Centre, Raheen Business Park, APPROVED: BS DRAWN: NT CHECKED: GMN DATE: OCT '20 DRAWING STATUS: \$2 21697 P01 21697-MWP-SS-00-DR-C-0013

DO NOT SCALE FROM THIS DRAWING. USE FIGURED DIMENSIONS IN ALL CASES. VERIFY DIMENSIONS ON SITE AND REPORT ANY DISCREPANCIES TO THE DESIGNERS IMMEDIATELY.

THIS DRAWING TO BE READ IN CONJUNCTION WITH THE DESIGNERS SPECIFICATION.

© THIS DRAWING IS COPYRIGHT A