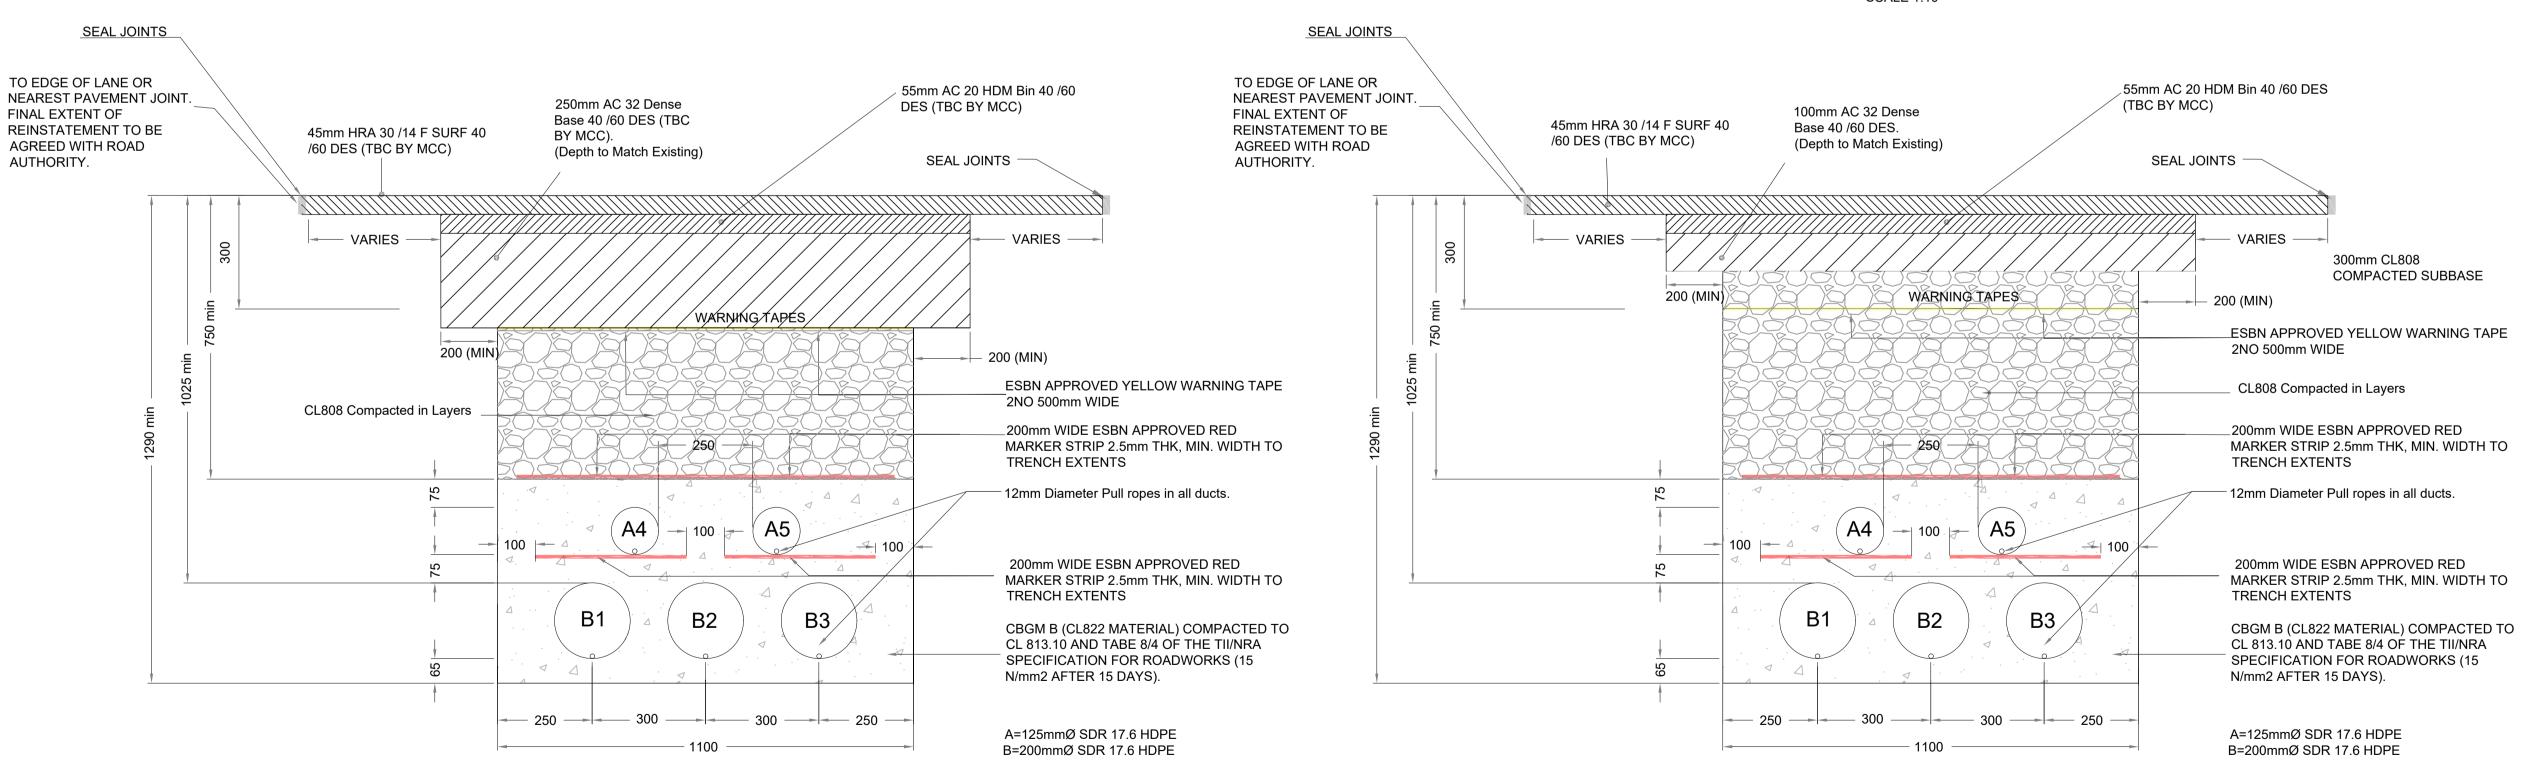

Reinstatement Detail in Public Road
SCALE 1:10

Reinstatement Detail in Access Road

NT GMN BY APP P01 26.11.2020 ISSUED FOR INFORMATION REV DATE DESCRIPTION ECHELON/POLLAHONEY 110KV SUBSTATION TYPICAL TRENCH & REINSTATEMENT DETAILS - SHEET 1 OF 2 H&MV ENGINEERING Malachy Walsh and Partners Engineering and Environmental Consultants The Elm Suite, Loughmore O Raheen Bus Limerick, V94 R578 Loughmore Centre, Raheen Business Park, APPROVED: BS DRAWN: NT CHECKED: GMN DATE: OCT '20 DRAWING STATUS: \$2 21697 P01 21697-MWP-SS-00-DR-C-0013